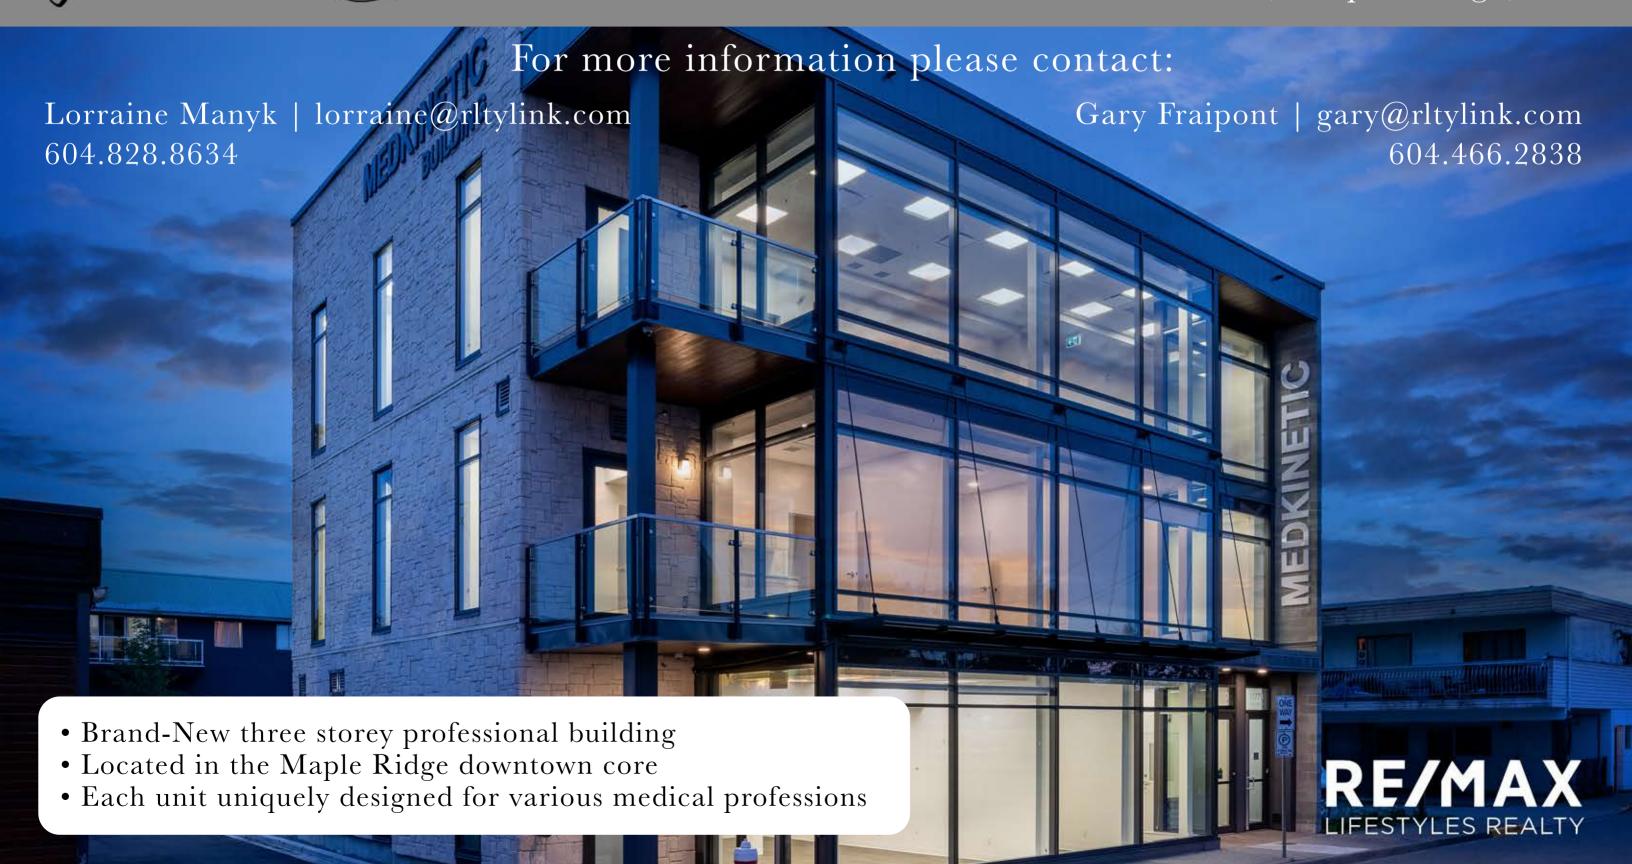

# Medkinetic Building

Units #100/102/200/202/300/304 11770 Fraser St, Maple Ridge, BC

#### **Basic Rent**

Competitive Rates. Ask about our incentives

Parking: Zoning:

19 Spots + Street Parking

C3

Medkinetic professional building is a newly completed thoroughly modern 3 storey building located in the heart of Downtown Maple Ridge.

- State of the art building
- Turn-key & ready for immediate occupancy
- 24 hour security surveillance
- Full elevator access
- 19 parking spots 11 gated
- Each unit has extra sound proofing
- Low e glass

- Stunning mountain views
- 7 individual units with custom millwork
- Wheel chair access
- Enter phone for private access
- Street Parking
- Auto motion sensitive LED lighting
- Full length high quality blinds