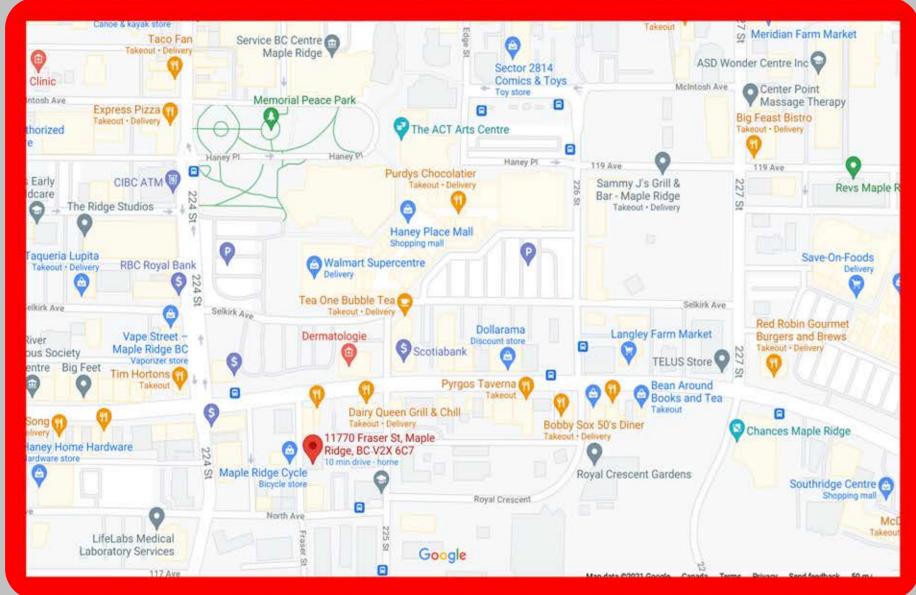

### Location:

- This three storey stunning modern building is located in the heart of the vibrant Maple Ridge downtown core, which has seen significant real estate and entrepreneurial development over the last five years.
- Conveniently located to Ridge Meadows Hospital.
- Walking distance from the West Coast Express and other public transit stations.
- The services of this building would not only be accessible to the residents of Maple Ridge, but also to the broader Fraser Health regions, in particular Ridge Meadows, which includes the municipalities of Maple Ridge and Pitt Meadows, as well as Mission.
- Medkinetic is steps from Lougheed Hwy, Walmart and Haney Place shopping mall.