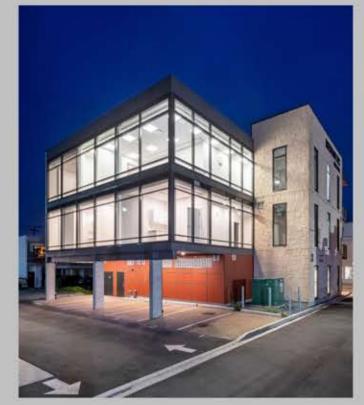

#### **Basic Rent**

Competitive Rates. Ask about our incentives

Parking: Zoning:

19 Spots + Street Parking

C3

Medkinetic professional building is a newly completed thoroughly modern 3 storey building located in the heart of Downtown Maple Ridge.

- State of the art building
- Turn-key & ready for immediate occupancy
- 24 hour security surveillance
- Full elevator access
- 19 parking spots 11 gated
- Each unit has extra sound proofing
- Low e glass

- Stunning mountain views
- 7 individual units with custom millwork
- Wheel chair access
- Enter phone for private access
- Street Parking
- Auto motion sensitive LED lighting
- Full length high quality blinds