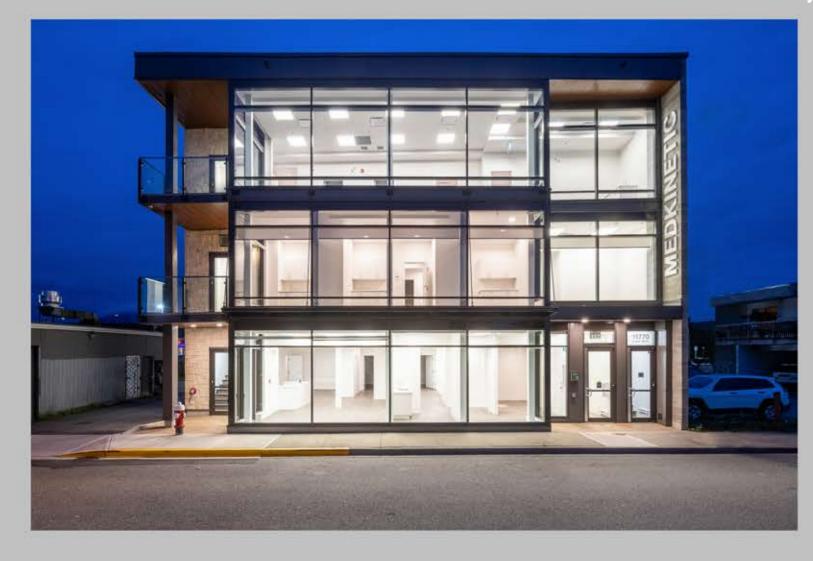

# Medkinetic Building

Units #100/102/200/202/300/304 11770 Fraser St, Maple Ridge, BC

#### **Basic Rent**

Competitive Rates. Ask about our incentives

Parking: Zoning:

19 Spots + Street Parking

C3

Medkinetic professional building is a newly completed thoroughly modern 3 storey building located in the heart of Downtown Maple Ridge.

- State of the art building
- Turn-key & ready for immediate occupancy
- 24 hour security surveillance
- Full elevator access
- 19 parking spots 11 gated
- Each unit has extra sound proofing
- Low e glass